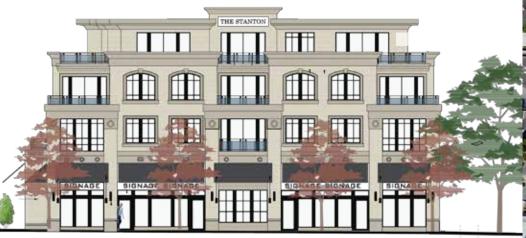

- Permit-ready high-end luxury concrete condo project
- 4-storey building totalling 29,882 sq. ft. buildable
- 17 luxury suites plus 3,852 sq. ft commercial space at grade
- 42 parking stalls: 37 residential & 5 commercial
- Prime Kerrisdale neighbourhood only two blocks to the high-end retail district on West 41st Avenue
- Designed by renowned Rositch Hemphill Architects
- High-quality project by Bogner Development Group Ltd.
- Property held in a bare trustee can purchase the shares of the company and save PTT

| SALIENT FACTS            |                                |          |             |
|--------------------------|--------------------------------|----------|-------------|
| MUNICIPAL ADDRESS        | 2089 W. 43rd Avenue, Vancouver |          |             |
| LOT SIZE                 | 99.8' x 130' (12,974 SF)       |          |             |
| ZONING                   | CD-1                           |          |             |
| FSR                      | 2.30                           |          |             |
| APPROVED DENSITY         | Residential                    | 26,030 S | F buildable |
|                          | Commercial                     | 3,852 S  | F buildable |
|                          | Total                          | 29,882 S | F buildable |
| RESIDENTIAL<br>SUITE MIX |                                | Units    | Avg. Si     |
|                          | Two Bedroom                    | 4        | 1,133 SI    |
|                          | Two Bedroom + Den              | 8        | 1,411 SI    |
|                          | Two Bedroom + Den PH           | 2        | 1,416 SI    |
|                          | Three Bedroom PH               | 2        | 1,386 SF    |
|                          | Three Bedroom Townhouse        | e 1      | 1,582 SF    |
|                          | Total                          | 17       | 23,006 SI   |
| COMMERCIAL               | 3,852 SF                       |          |             |
| ASKING PRICE             | \$14,800,000                   |          |             |
| PRICE PER BUILDABLE      | \$495/SF                       |          |             |