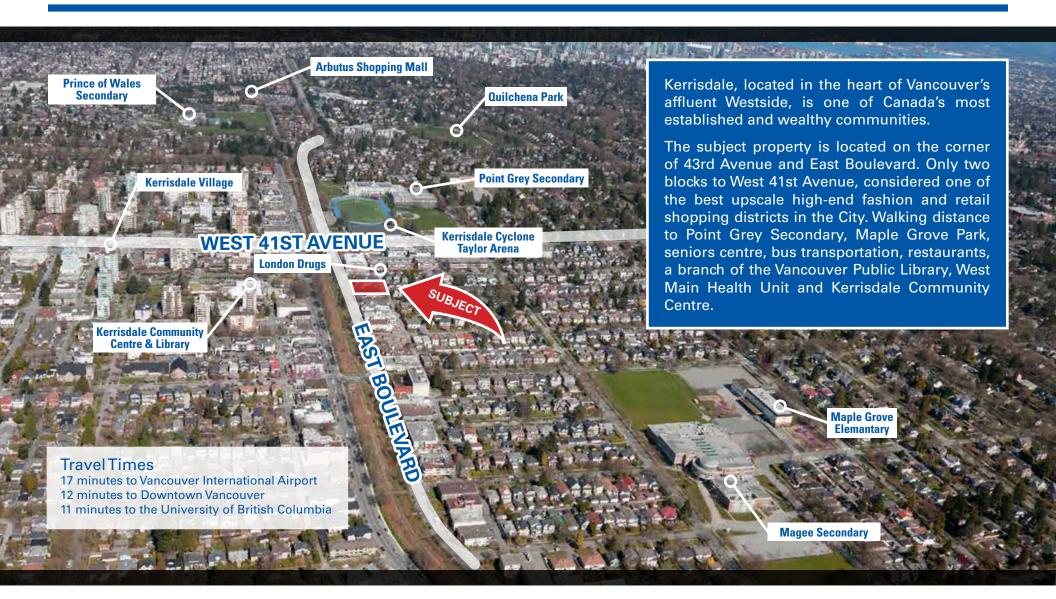

- Permit-ready high-end luxury concrete condo project
- 4-storey building totalling 29,882 sq. ft. buildable
- 17 luxury suites plus 3,852 sq. ft commercial space at grade
- 42 parking stalls: 37 residential & 5 commercial
- Prime Kerrisdale neighbourhood only two blocks to the high-end retail district on West 41st Avenue
- Designed by renowned Rositch Hemphill Architects
- High-quality project by Bogner Development Group Ltd.
- Property held in a bare trustee can purchase the shares of the company and save PTT