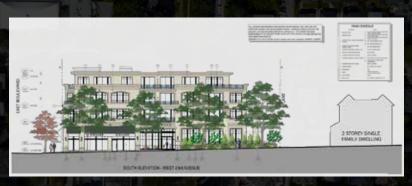

- Permit-ready high-end luxury concrete condo project
- 4-storey building totalling 29,882 sq. ft. buildable
- 17 luxury suites plus 3,852 sq. ft commercial space at grade
- 42 parking stalls: 37 residential & 5 commercial
- Prime Kerrisdale neighbourhood only two blocks to the high-end retail district on West 41st Avenue
- Designed by renowned Rositch Hemphill Architects
- High-quality project by Bogner Development Group Ltd.
- Property held in a bare trustee can purchase the shares of the company and save PTT