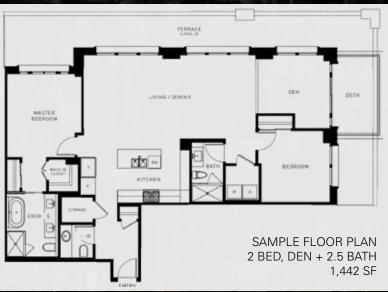

| SALIENT FACTS            |                                |          |             |
|--------------------------|--------------------------------|----------|-------------|
| MUNICIPAL ADDRESS        | 2089 W. 43rd Avenue, Vancouver |          |             |
| LOT SIZE                 | 99.8' x 130' (12,974 SF)       |          |             |
| ZONING                   | CD-1                           |          |             |
| FSR                      | 2.30                           |          |             |
| APPROVED DENSITY         | Residential                    | 26,030 S | F buildable |
|                          | Commercial                     | 3,852 S  | F buildable |
|                          | Total                          | 29,882 S | F buildable |
| RESIDENTIAL<br>SUITE MIX |                                | Units    | Avg. Si     |
|                          | Two Bedroom                    | 4        | 1,133 SI    |
|                          | Two Bedroom + Den              | 8        | 1,411 SI    |
|                          | Two Bedroom + Den PH           | 2        | 1,416 SI    |
|                          | Three Bedroom PH               | 2        | 1,386 SF    |
|                          | Three Bedroom Townhouse        | e 1      | 1,582 SF    |
|                          | Total                          | 17       | 23,006 SI   |
| COMMERCIAL               | 3,852 SF                       |          |             |
| ASKING PRICE             | \$14,800,000                   |          |             |
| PRICE PER BUILDABLE      | \$495/SF                       |          |             |