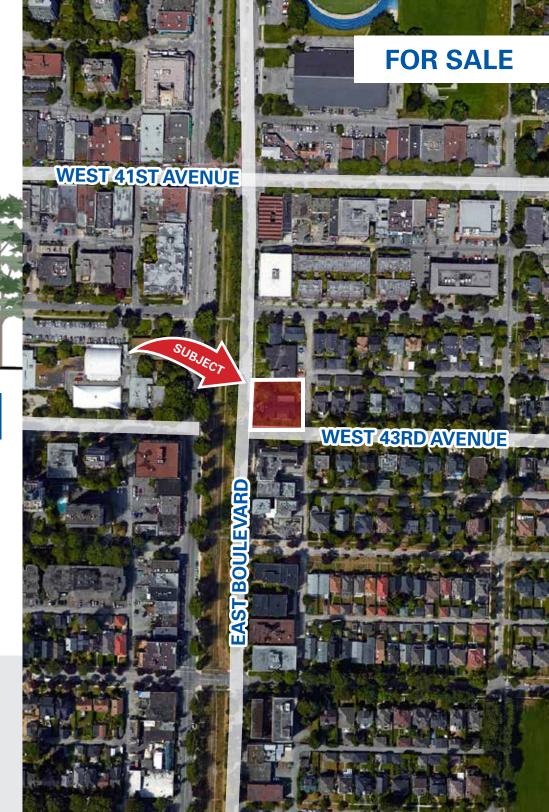

# High-end Kerrisdale Luxury concrete condo project

2089 West 43rd Avenue, Vancouver, BC

**David Goodman** 

Direct 604 714 4778 david@goodmanreport.com

Mark Goodman\*

Direct 604 714 4790 mark@goodmanreport.com \*Personal Real Estate Corporation Greater Vancouver's #1 Multi-Family Investment Resource www.goodmanreport.com

- Permit-ready high-end luxury concrete condo project
- 4-storey building totalling 29,882 sq. ft. buildable
- 17 luxury suites plus 3,852 sq. ft commercial space at grade
- 42 parking stalls: 37 residential & 5 commercial
- Prime Kerrisdale neighbourhood only two blocks to the high-end retail district on West 41st Avenue
- Designed by renowned Rositch Hemphill Architects
- High-quality project by Bogner Development Group Ltd.
- Property held in a bare trustee can purchase the shares of the company and save PTT